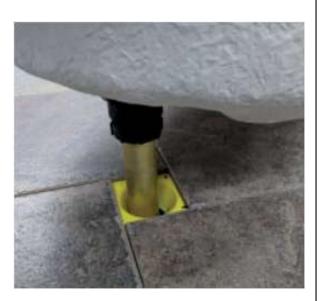

## Easy Install TUB DRAIN

Cat. No.

5598-ITD

## Features:

- ► Simplifies installation of drain for freestanding tub
- ► Steel/ Brass material
- ► Quick, easy, and clean to work with
- Allows for installation close to wall
- Adjustments can be made, plate can be uninstalled
- ▶ Fits standard 1⁄2" male, female, or threaded drains
- Convenient for use without under-floor access

Package Contents: Drop-in drain and lubricant Nuts Gasket, Trap adaptors (one ½" female & one ½" male) Threaded brass tailpiece Un-threaded brass tailpiece Threaded tailpiece 1½" PVC pipe Floor plate Plug